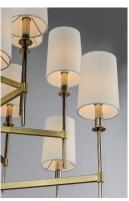

### **PRODUCT DESCRIPTION**

Elongated tails and candle sticks create effortless sophistication in the Uptown series. The slender candles of Polished Nickel contrast the stout supporting arms finished in a soft Satin Brass. Tall Off-White fabric shades complement the updated classic design. The simplicity of this design allows it to pair with various traditional to contemporary stylings and many color themes.

## MATERIAL

Steel, Fabric