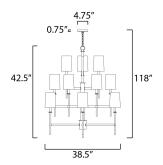

# **MEASUREMENTS**

: 38.5" L x 38.5" W x 42.5" H DIMENSION

MAX OAH : 118" OAH

: 4.75" W  $\times$  0.75" H  $\times$  4.75" L CANOPY

HANGING WEIGHT : 17.2 lb