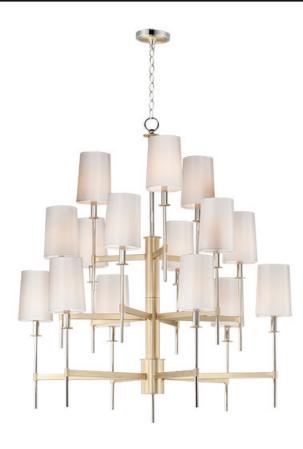

### **PRODUCT DESCRIPTION**

Elongated tails and candle sticks create effortless sophistication in the Uptown series. The slender candles of Polished Nickel contrast the stout supporting arms finished in a soft Satin Brass. Tall Off-White fabric shades complement the updated classic design. The simplicity of this design allows it to pair with various traditional to contemporary stylings and many color themes.

### **FINISHES OPTION**

Satin Brass / Polished Nickel (SBRPN)

## MATERIAL

Steel, Fabric